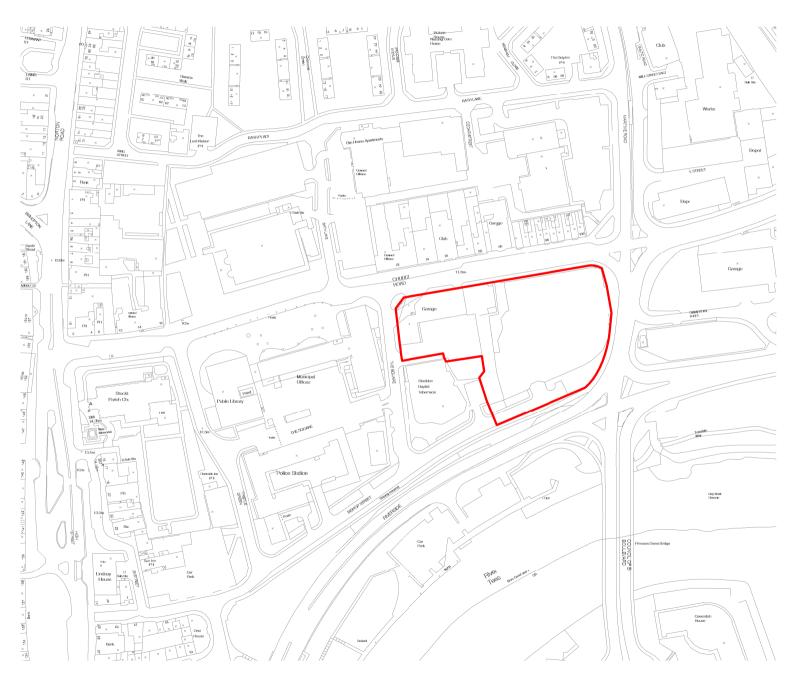

## Existing site location plan

The use of this data by the recipient acts as an agreement of the following statements. Do not use this data if you do not agree with any of the following statements:

All drawings are based upon site information supplied by third parties and as such their accuracy cannot be guaranteed. All features are approximate and subject to clarification by a detailed topographical survey, statutory service enquiries and confirmation of the legal boundaries.

## Application boundary

| Revision    | Date             | Drawn By        |  |
|-------------|------------------|-----------------|--|
| P2          | 16/12/16         | GGe             |  |
| OS updated  |                  |                 |  |
|             |                  |                 |  |
|             |                  |                 |  |
| Revision    | Date             | Drawn By        |  |
| Revision P1 | Date<br>07/12/16 | Drawn By<br>GGe |  |

Amendme

Status

Coordination

Project

Northshore Hotel
Stockton Borough Council

Draw

**Existing Site Location Plan** 

| 2980-00           | 30-00 1:2500 |            | JAy      |        | S1     |      | P1       |  |
|-------------------|--------------|------------|----------|--------|--------|------|----------|--|
| Ryder Project No. | Scale at A4  |            | Drawn By |        | Status |      | Revision |  |
| NSH               | -            | RYD        | -00-     | · XX - | DR     | -A-  | 0002     |  |
| Project ID        |              | Originator | Zone     | Level  | Type   | Role | Numbe    |  |
| Drawing No.       |              |            |          |        |        |      |          |  |